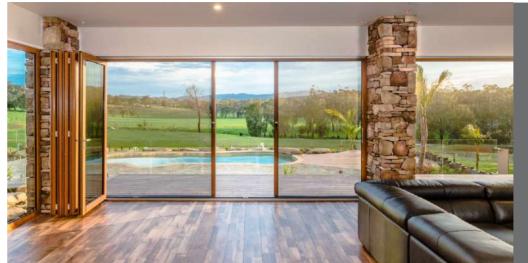

## **BALCONY**

RK Ecran Balcony mosquito protection solutions are available for small and wide spaces. Choose from sturdy, stylish, ergonomic to sun and uv solutions.

#### INFINITY

Infinity screens are wide format screens that are ideal for large spaces. They are sleek and stylish mosquito fitments for balconies.