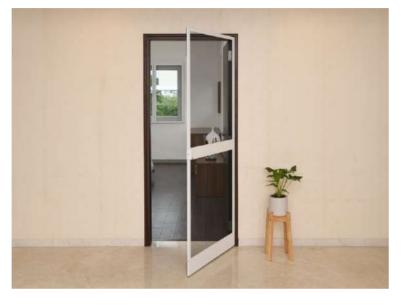

#### **CLASSIC SWING DOOR**

Classic openable swing doors and windows are a benchmark product at RK Ecran. Made with high-grade aluminium profiles and fitted with a high-quality rust and corrosion-resistant mesh, these are ideal fitments for mosquito protection.

#### **Mesh Options:**

SS 304 Black (Thickness 0.2 mm & 0.5 mm).

#### **Frames Specification:**

Aluminium grade: 6063; Tensile strength: T6 Coating: Powder Coating or Anodising