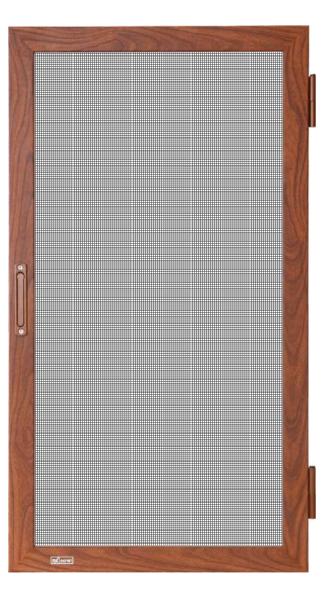

#### **CLASSIC SWING DOOR**

Classic openable swing doors and windows are a benchmark product at RK Ecran. Made with high-grade aluminium profiles and fitted with a high-quality rust and corrosion-resistant mesh, these are ideal fitments for mosquito protection.

#### **Mesh Options:**

SS 304 Black (Thickness 0.2 mm & 0.5 mm).

#### **Frames Specification:**

Aluminium grade: 6063; Tensile strength: T6 Coating: Powder Coating or Anodising