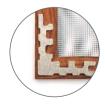

\* Available only on wood finish windows

Aluminium Corners
Unlike other brands the corner fittings
are made of high grade Aluminium.
It makes them strong and durable

Sturdy Adjustable Hinges
The hinges can be adjusted even
after installation. They are strong,
sturdy and last a lifetime.