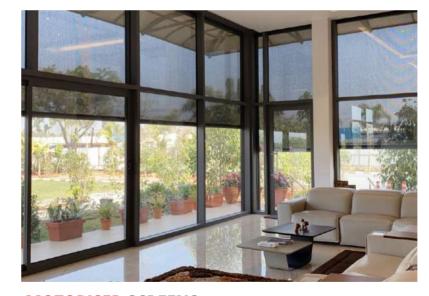

#### **MOTORISED SCREENS**

Motorised screens are contemporary, stylish and can be opted for mosquito protection, privacy, sun and UV shielding.