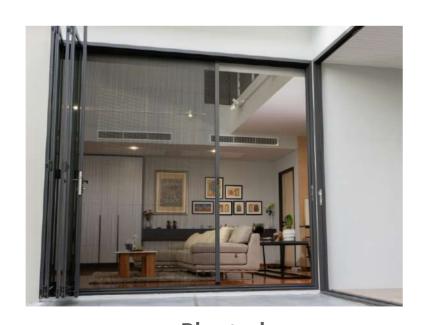

#### **BARRIER-FREE NET DOORS**

Pleated Barrier-Free is an aesthetic and effective way to secure doorways and larger openings like balconies and patio entrances from mosquitoes.

#### **Mesh Options:**

Polyester (Black)

#### Frames Specification:

Aluminium grade: 6063; Tensile strength: T6 Coating: Powder Coating or Anodising