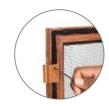

## What makes us better?

Details to consider while choosing your mosquito net doors and windows.

Perfect Corners
The corners are perfect and precise, hence the corner lines are hardly visible

Elegant Handle\*
Stylish and sunken handle.
The ergonomic design ensures it doesn't tangle with the curtains or blinds.

Weather Strip
The weather strip completely seals
the panel by filling the gaps to
give 100% protection.

Easy-to-Remove
The simple procedure to remove
and reattach makes cleaning and
maintenance easy.

1,00,000+ Installations