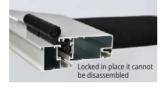

Weather Strip
The weather strip completely seals
the panel by filling the gaps to
give 100% protection.

Easy-to-Remove
The simple procedure to remove
and reattach makes cleaning and
maintenance easy.

1,00,000+ Installations