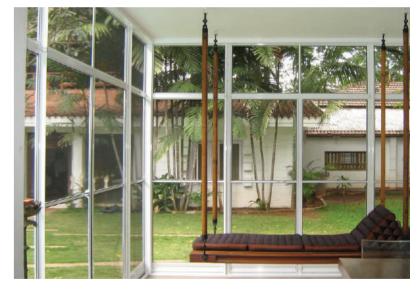

## **OUR PRODUCT RANGE**

Windows

Infinity

Balcony

Motorised

RK Ecran Mosquito Doors are available in four variants. Get ultimate mosquito protection with our classic and premium openable swing doors, stylish pleated and sliding doors. If you have a pet at home, we have you covered with our convenient pet doors.

#### **CLASSIC SWING DOOR**

Classic openable swing doors and windows are a benchmark product at RK Ecran. Made with high-grade aluminium profiles and fitted with a high-quality rust and corrosion-resistant mesh, these are ideal fitments for mosquito protection.