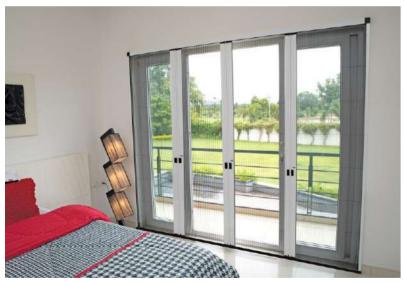

#### **PLEATED NET DOORS**

The Pleated Flex mosquito screens are effective solutions that are most suited for doors & windows. This screen can be effortlessly removed and easily cleaned.

#### **PLEATED FLEX**

The Pleated Flex mosquito screens are effective solutions that are most suited for doors & windows. This screen can be effortlessly removed and easily cleaned.