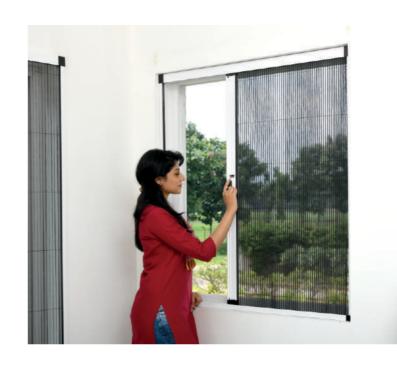

#### **SLIDING WINDOWS**

Sliding screens can be fitted in large and small openings. From balcony windows to kitchen and stairway landing windows, they work as an ideal solution where clearance for openable doors isn't available.

#### **MOTORISED SCREENS**

Motorised screens are contemporary, stylish and can be opted for mosquito protection, privacy, sun and UV shielding.