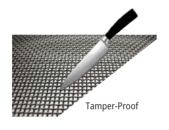

## **INTRODUCING TOUGH SS MESH SECURITY DOORS**

RK Ecran Premium Security Doors are made using a high-grade 304 SS Mesh, the construction is tamper-proof, tear and breakresistant. With unrestricted visibility and airflow, these doors are also insect barriers and fit seamlessly alongside your doors.