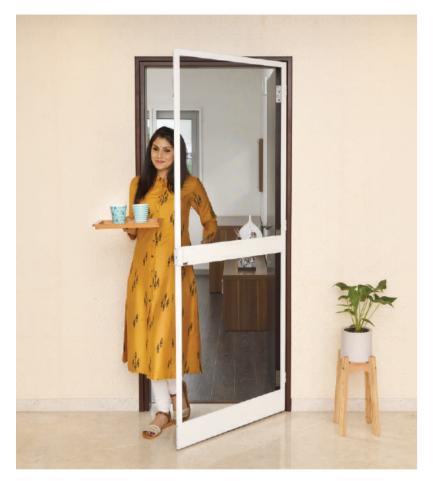

#### **CLASSIC SWING DOOR**

Classic openable swing doors and windows are a benchmark product at RK Ecran. Made with high-grade aluminium profiles and fitted with a high-quality rust and corrosion-resistant mesh, these are ideal fitments for mosquito protection.

#### **PREMIUM SWING DOOR**

Premium Swing Doors are high-end net screens that are made with a bevelled aluminium profile. The softer edge of this profile makes it look less angular. Premium profiles are sturdier and they come fitted with high grade rust and corrosion resistant mesh options.