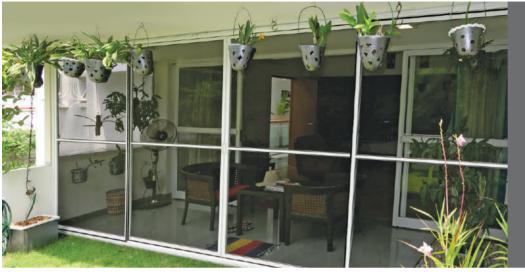

## **BALCONY**

RK Ecran Balcony mosquito protection solutions are available for small and wide spaces. Choose from sturdy, stylish, ergonomic to sun and uv solutions.

#### **SLIDING DOOR**

Sliding screens can be fitted in large and small openings. Sliding solutions are sturdy and are an ideal choice for balcony and patio spaces.

Mesh Options: SS 304 Black (Thickness 0.2 mm & 0.5 mm).