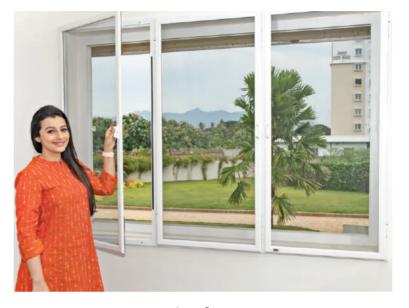

#### **CLASSIC SWING WINDOWS**

Classic openable swing windows are a benchmark product at RK Ecran. Made with high-grade aluminium profiles and fitted with a high-quality rust and corrosion-resistant mesh, these are ideal fitments for mosquito protection.

#### **Mesh Options:**

SS 304 Black (Thickness 0.2 mm & 0.5 mm).

#### **Frames Specification:**

Aluminium grade: 6063 Tensile strength: T6

Coating: Powder Coating or Anodising