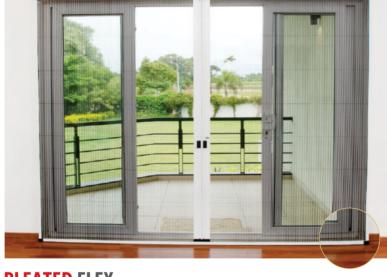

Pleated

#### **PLEATED NET DOORS**

The Pleated Flex mosquito screens are effective solutions that are most suited for doors & windows. This screen can be effortlessly removed and easily cleaned.