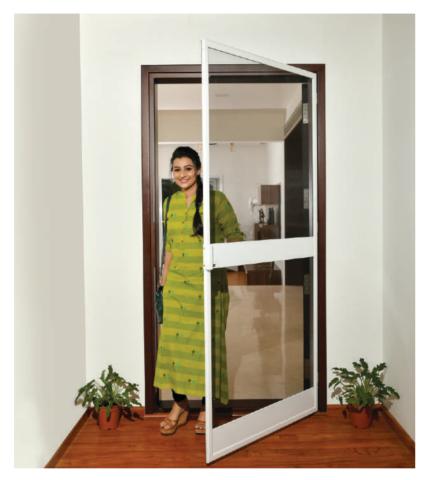

#### **CLASSIC SWING DOOR**

Classic openable swing doors and windows are a benchmark product at RK Ecran. Made with high-grade aluminium profiles and fitted with a high-quality rust and corrosion-resistant mesh, these are ideal fitments for mosquito protection.

#### **PREMIUM SWING DOOR**

Premium Swing Doors are high-end net screens that are made with a bevelled aluminium profile. The softer edge of this profile makes it look less angular. Premium profiles are sturdier and they come fitted with high grade rust and corrosion resistant mesh options.