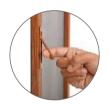

## What makes us better?

Details to consider while choosing your mosquito net doors and windows.

Perfect Corners
The corners are perfect and precise, hence the corner lines are hardly visible

Elegant Handle\*
Stylish and sunken handle.
The ergonomic design ensures it doesn't tangle with the curtains or blinds.

\* Available only on wood finish windows

Aluminium Corners
Unlike other brands the corner fittings
are made of high grade Aluminium.
It makes them strong and durable

Sturdy Adjustable Hinges
The hinges can be adjusted even
after installation. They are strong,
sturdy and last a lifetime.