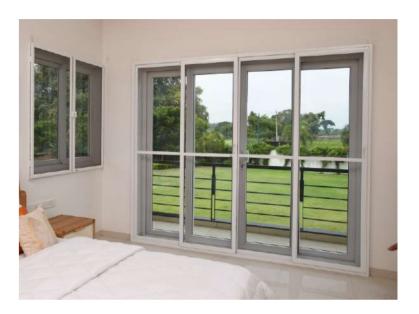

## **BALCONY**

RK Ecran Balcony mosquito protection solutions are available for small and wide spaces. Choose from sturdy, stylish, ergonomic to sun and uv solutions.

#### **SLIDING DOOR**

Sliding screens can be fitted in large and small openings. Sliding solutions are sturdy and are an ideal choice for balcony and patio spaces.

Mesh Options: SS 304 Black (Thickness 0.2 mm & 0.5 mm).