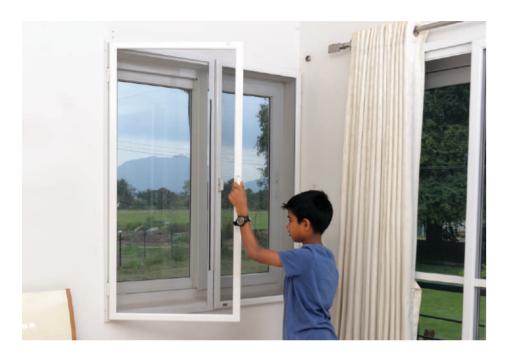

#### **CLASSIC SWING DOOR**

Classic openable swing doors and windows are a benchmark product at RK Ecran. Made with high-grade aluminium profiles and fitted with a high-quality rust and corrosion-resistant mesh, these are ideal fitments for mosquito protection.

#### **Mesh Options:**

SS 304 Black (Thickness 0.2 mm & 0.5 mm).

#### **Frames Specification:**

Aluminium grade: 6063; Tensile strength: T6 Coating: Powder Coating or Anodising