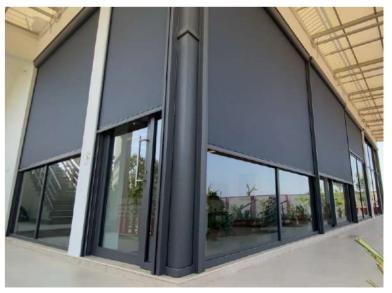

#### **MOTORISED SCREENS**

Motorised screens are contemporary, stylish and can be opted for mosquito protection, privacy, sun and UV shielding.