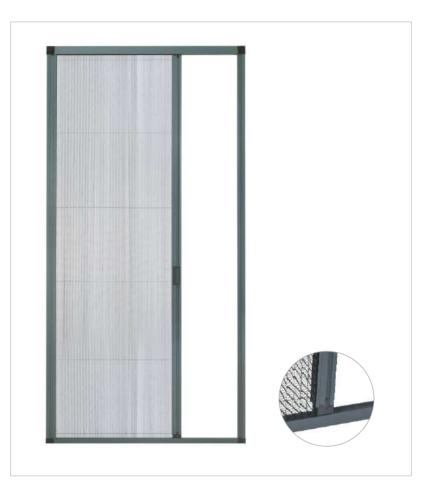

#### **PLEATED NET DOORS**

The Pleated Flex mosquito screens are effective solutions that are most suited for doors & windows. This screen can be effortlessly removed and easily cleaned.

#### **Mesh Options:**

Polyester (Black)

#### **Frames Specification:**

Aluminium grade: 6063; Tensile strength: T6 Coating: Powder Coating or Anodising