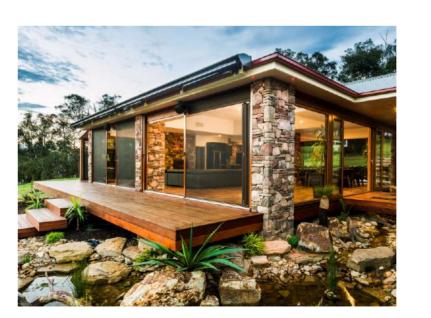

## **BALCONY**

RK Ecran Balcony mosquito protection solutions are available for small and wide spaces. Choose from sturdy, stylish, ergonomic to sun and uv solutions.