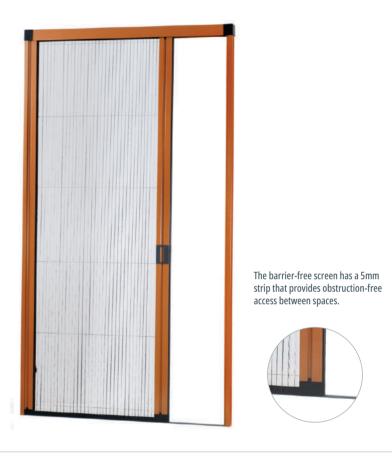

#### **BARRIER-FREE NET DOORS**

Pleated Barrier-Free is an aesthetic and effective way to secure doorways and larger openings like balconies and patio entrances from mosquitoes.

#### **Mesh Options:**

Polyester (Black)

#### Frames Specification:

Aluminium grade: 6063; Tensile strength: T6 Coating: Powder Coating or Anodising

#### **BARRIER-FREE DOORS**

With a slim 5mm base channel, the nearly seamless floor track provides an obstruction-free access between two spaces. This screen can be effortlessly removed and easily cleaned.