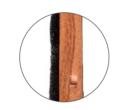

## **Frame Colours and Finishes**

#### **Wood Shades**

Wood Dark Brown- 4002

Wood Walnut Brown- 1008

Wood Golden Brown- 1088