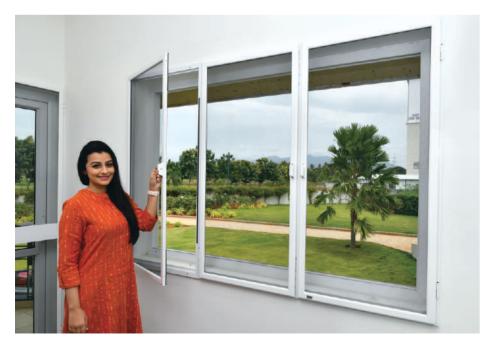

#### **CLASSIC SWING WINDOWS**

Classic openable swing windows are a benchmark product at RK Ecran. Made with high-grade aluminium profiles and fitted with a high-quality rust and corrosion-resistant mesh, these are ideal fitments for mosquito protection.

#### **Mesh Options:**

SS 304 Black (Thickness 0.2 mm & 0.5 mm).

#### **Frames Specification:**

Aluminium grade: 6063 Tensile strength: T6

Coating: Powder Coating or Anodising