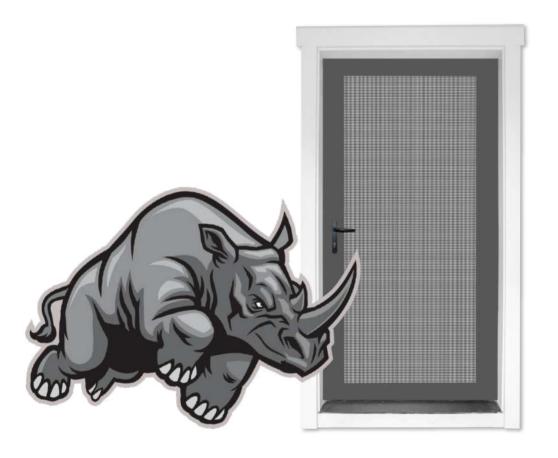

## **INTRODUCING TOUGH SS MESH SECURITY DOORS**

RK Ecran Premium Security Doors are made using a high-grade 304 SS Mesh, the construction is tamper-proof, tear and breakresistant. With unrestricted visibility and airflow, these doors are also insect barriers and fit seamlessly alongside your doors.

SS 304 Black (Thickness 0.8 mm & 1 mm)